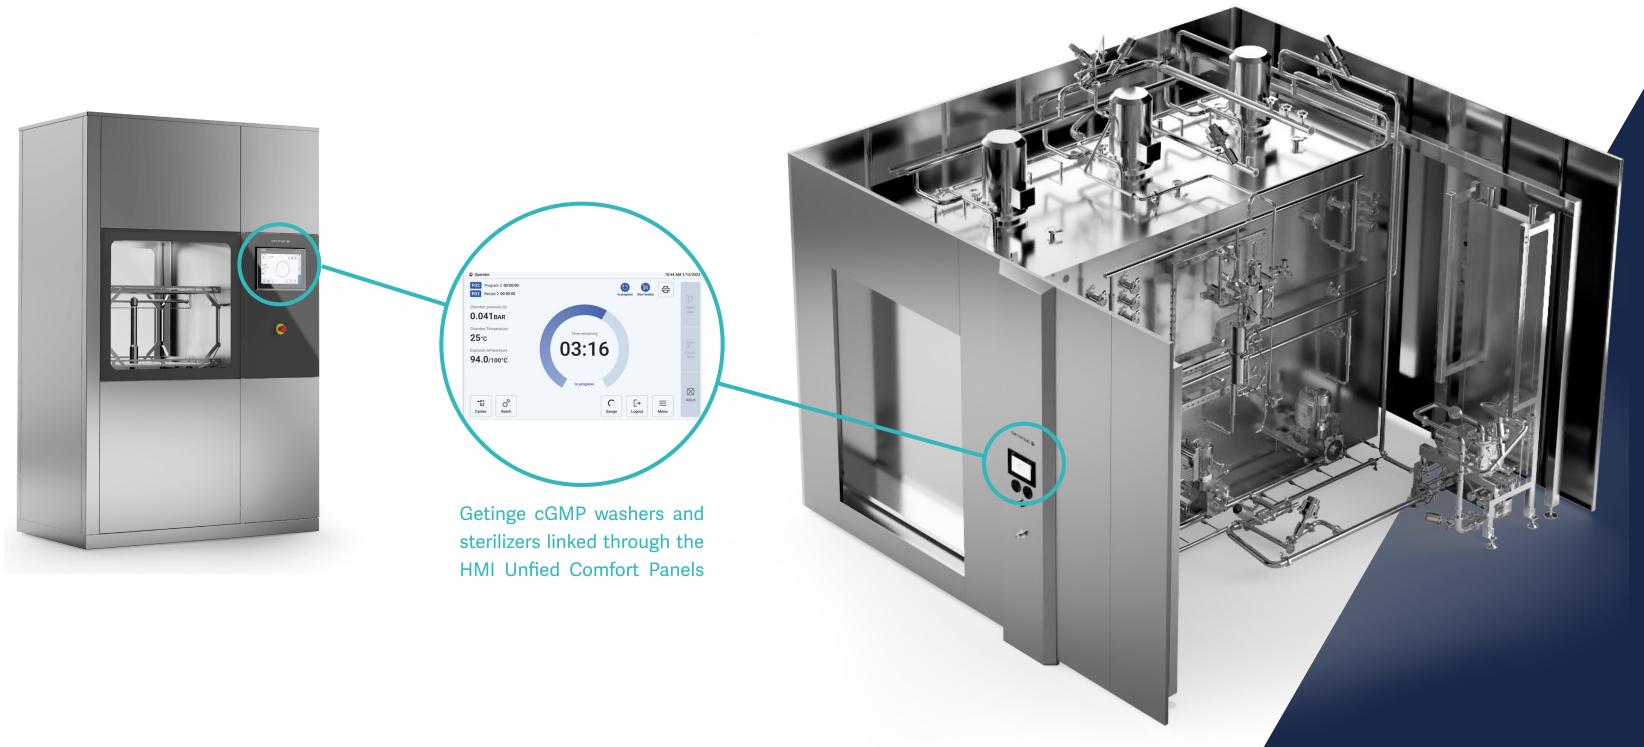

## More flexible cleanroom operations than ever

Getinge cGMP washers and terminal sterilizers now come with SIEMENS SIMATIC WINCC Unified, a unified HMI platform for smooth and efficient cleaning and sterilization operations and data management.

The new generation washers and sterilizers come with the latest open interface, SIMATIC WinCC Unified, to meet the challenges of digitalization in the pharmaceutical industry. The SIMATIC HMI Unified Panels allow for collaboration between Getinge cGMP washers and sterilizers to reduce engineering effort and to seamlessly integrate usability.