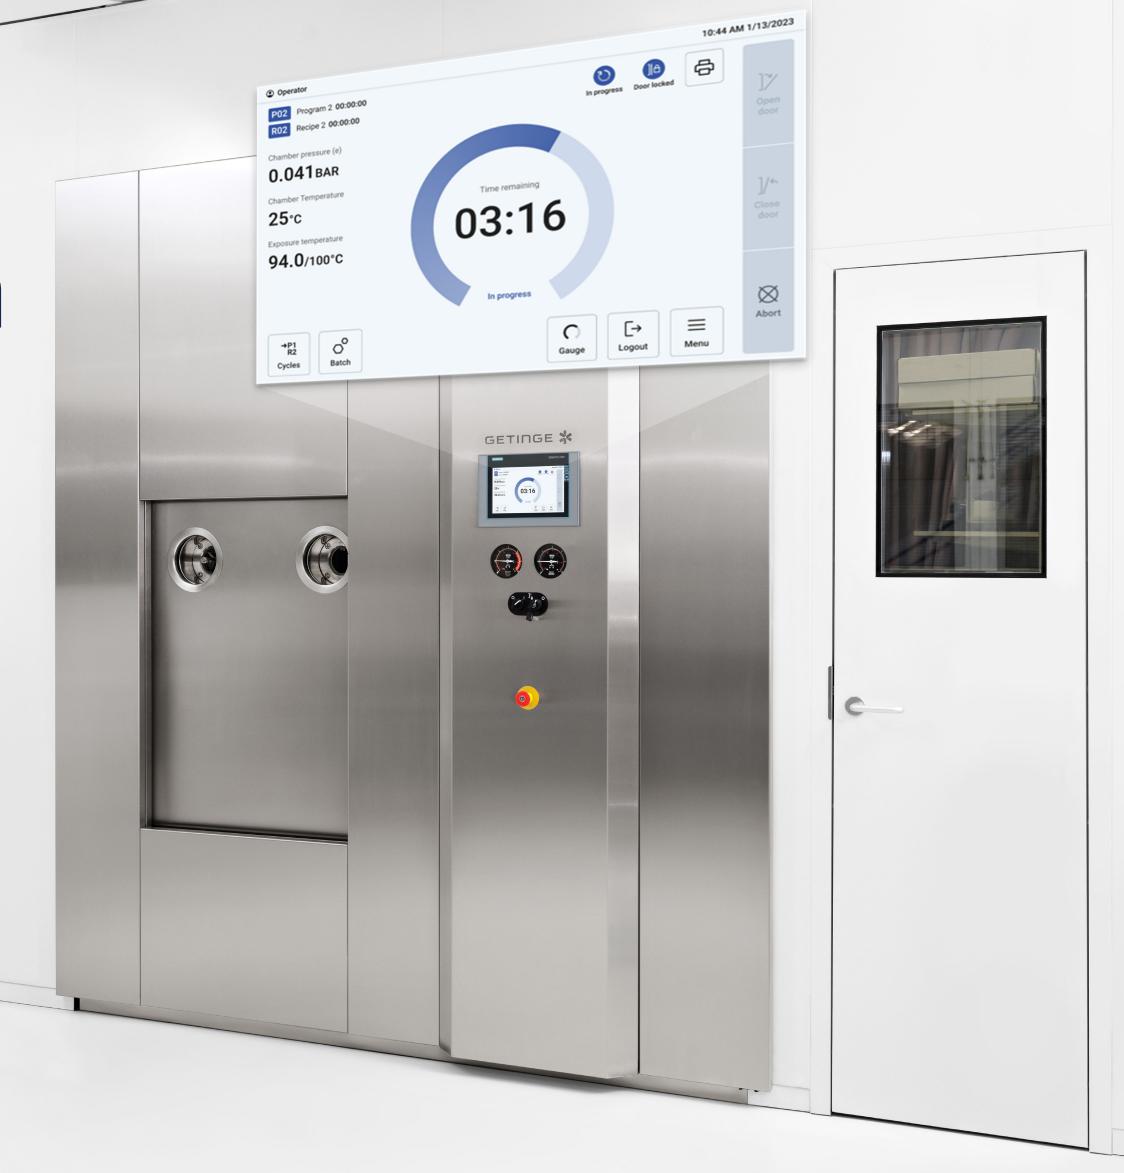

## Future-proof cleanroom performances

Open and flexible visualization system for both cleaning and sterilization in the biopharma industry

Excellent operator control and monitoring with SIMATIC HMI, integrated in both Getinge cGMP washers and sterilizers.

The new generation washers and sterilizers come with the latest open interface, SIMATIC WinCC Unified, to meet the challenges of digitalization in the pharmaceutical industry. The SIMATIC HMI Unified Panels allow for collaboration between Getinge cGMP washers and sterilizers to reduce engineering effort and to seamlessly integrate usability.