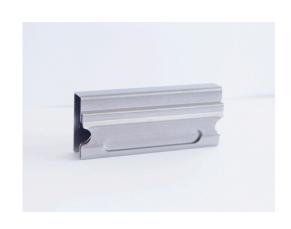

# Wash-Checks Holder WC 102

The Holder for the Wash-Checks and Wash-Checks U is an auxiliary device for routine monitoring of automated wash processes in washer disinfectors and ultrasonic washers. The Wash-Checks Holder should only be used with the Wash-Checks (in the washer-disinfector) or the Wash-Checks U (in the ultrasonic washer). The Wash-Checks or Wash-Checks U is inserted into the Wash-Checks Holder, simulating a contaminated surgical instrument.

### **Performance Characteristics**

The Wash-Checks is inserted into the holder so that half of the test soil is obscured and the other half exposed. The Wash-Checks U is inserted into the holder so that the test soil is fully exposed.

# **Physical Characteristics**

- **Dimensions:** 89 mm x 38 mm x 15 mm
- Weight: 95 g