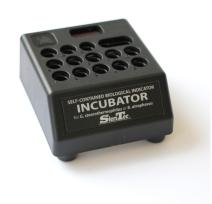

# **1410 EZTest Incubator** IC 107

The 1410 EZTest Incubator is designed for incubation of EZTest® Biological Indicators (SCBI's), 37°C (Bacillus Atrophaeus), 57°C or 60°C (Geobacillus Stearothermophilus).

The Incubator features an integrated thermometer for easy temperature reference, 13 wells and an activation well for crushing the SCBI's.

The incubator has 13 wells for the placement of the EZTest SCBI's. Three temperature settings: 37°C for EO Gas, 57°C for steam and 60°C for Smart-Read SCBI's (10 hour) for steam.