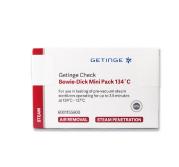

## Machine Release Monitors - Assurance of equipment performance

The Bowie-Dick-type test remains the benchmark for daily testing of the mechanical function of your vacuum-assisted steam sterilizer.

Getinge Assured Bowie-Dick tests monitor the effective air removal and steam penetration allowing you to release your sterilizer for daily use. Getinge's innovative Bowie-Dick type tests have been developed and tested to conform to the requirements of EN ISO 11140-4.

With highly sensitive advanced ink, our technology provides greater accuracy and user information on process conditions compared to conventional test packs.

The compact design of the Getinge Assured AdvaTec and the Getinge Check Mini Bowie-Dick Test requires less paper and minimizes usage cost, transport cost, storage space, and environmental footprint.

| Label<br>Color | Product Name                                                                                                                                                                                                         | Use          | Order No.                                            |  |  |
|----------------|----------------------------------------------------------------------------------------------------------------------------------------------------------------------------------------------------------------------|--------------|------------------------------------------------------|--|--|
| Machir         | ne Release                                                                                                                                                                                                           |              |                                                      |  |  |
| Bowie-D        | Dick Tests                                                                                                                                                                                                           |              |                                                      |  |  |
|                | Getinge Assured Bowie-Dick Test Pack 134°C, Getinge Sterilizers                                                                                                                                                      | Steam        | 504052100                                            |  |  |
|                | Getinge Check Bowie-Dick Test Pack 134°C, Sub-trans cycles                                                                                                                                                           | Steam        | 6001154901                                           |  |  |
|                | Bowie-Dick Test Pack 121°C                                                                                                                                                                                           | Steam        | 504052200                                            |  |  |
|                | Bowie-Dick Test Card TT (Table Top Sterilizers)                                                                                                                                                                      | Steam        | 6005500588                                           |  |  |
|                | Bowie-Dick Test Card 134°C                                                                                                                                                                                           | Steam        | 6005500589                                           |  |  |
|                | AdvaTec Bowie-Dick Test Pack, Getinge Sterilizers                                                                                                                                                                    | Steam        | 504225100                                            |  |  |
|                | Bowie-Dick Test Sheet 134°C                                                                                                                                                                                          | Steam        | 6005500590                                           |  |  |
|                | Getinge Check Bowie-Dick Mini-Pack, Sub-trans                                                                                                                                                                        | Steam        | 6001155600                                           |  |  |
| Load R         | Load Release                                                                                                                                                                                                         |              |                                                      |  |  |
| Helix Te       | sts                                                                                                                                                                                                                  |              |                                                      |  |  |
|                | Helix Test 3.5                                                                                                                                                                                                       | Steam        | 504052700                                            |  |  |
|                | Helix Test 4                                                                                                                                                                                                         | Steam        | 504052800                                            |  |  |
|                | Helix Test 5.3                                                                                                                                                                                                       | Steam        | 504052900                                            |  |  |
|                | Helix Test 7                                                                                                                                                                                                         | Steam        | 504053000                                            |  |  |
|                | Helix Test Formaldehyde                                                                                                                                                                                              | Formaldehyde | 504053100                                            |  |  |
|                | Getinge Assured Batch Monitoring System PCD Device                                                                                                                                                                   | Steam        | 6005500575                                           |  |  |
|                | Batch Monitoring System Helix Test 3.5 (Refill Kit)<br>Batch Monitoring System Helix Test 4 (Refill Kit)<br>Batch Monitoring System Helix Test 5.3 (Refill Kit)<br>Batch Monitoring System Helix Test 7 (Refill Kit) | Steam        | 6005500037<br>6005500038<br>6005500039<br>6005500040 |  |  |