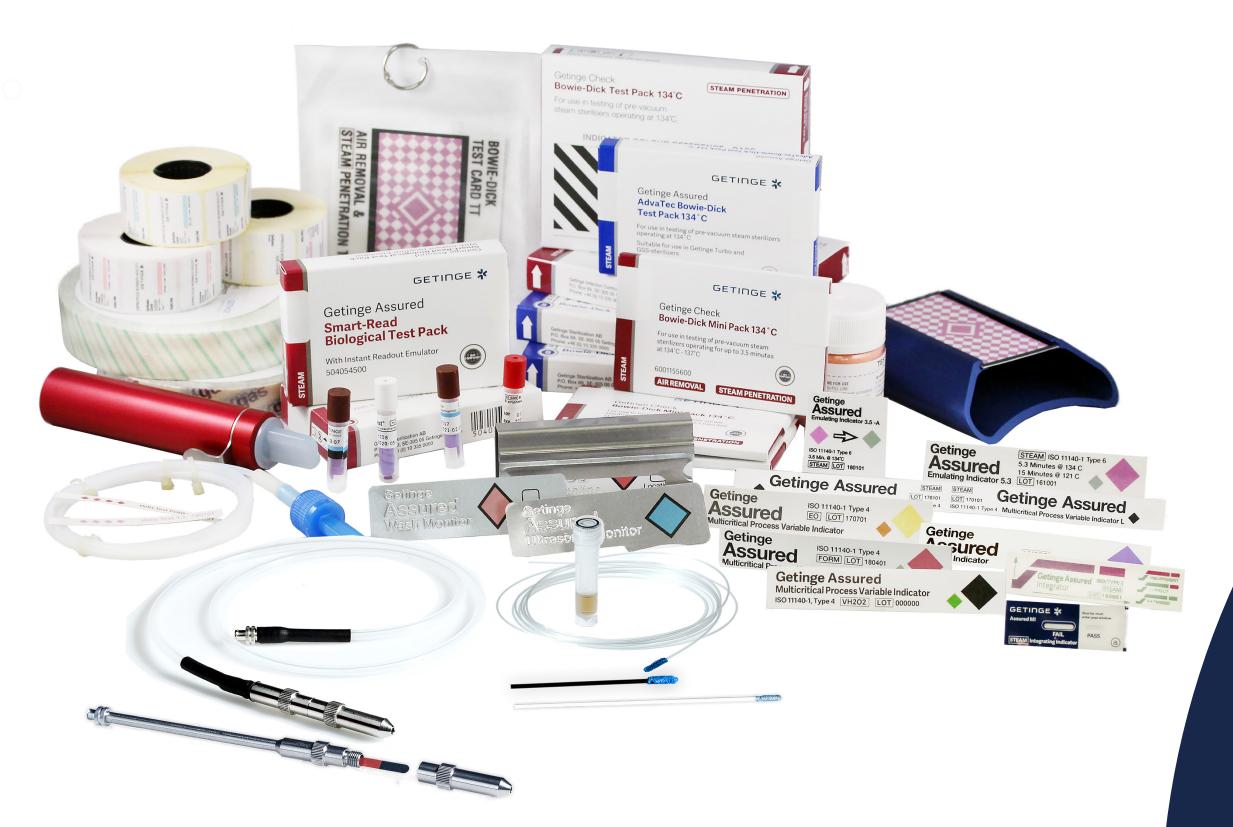

## Getinge Assured Comprehensive range of indicators for wash monitoring and sterility assurance

The Getinge Consumables offering is a comprehensive portfolio of products to support you in every step of your workflow. Getinge products conform to relevant standards, ensuring consistent and accurate quality of your results.

## Machine Release Monitors - Assurance of equipment performance

The Bowie-Dick-type test remains the benchmark for daily testing of the mechanical function of your vacuum-assisted steam sterilizer.

Getinge Assured Bowie-Dick tests monitor the effective air removal and steam penetration allowing you to release your sterilizer for daily use. Getinge's innovative Bowie-Dick type tests have been developed and tested to conform to the requirements of EN ISO 11140-4.

## Load Release Monitors - Assurance of effective sterilization conditions

A chemical or biological process challenge device (PCD) gives the assurance that correct conditions have been achieved in the sterilizer chamber.

## Pack Release Monitors - Sterility assurance at each instrument pack level

When a pack is opened, OR staff can quickly verify sterilization conditions were achieved, and the pack is safe for use.

Getinge Assured Emulating Indicators are the most advanced chemical indicators for monitoring the specific steam sterilization parameters of time, temperature, and steam inside the pack.