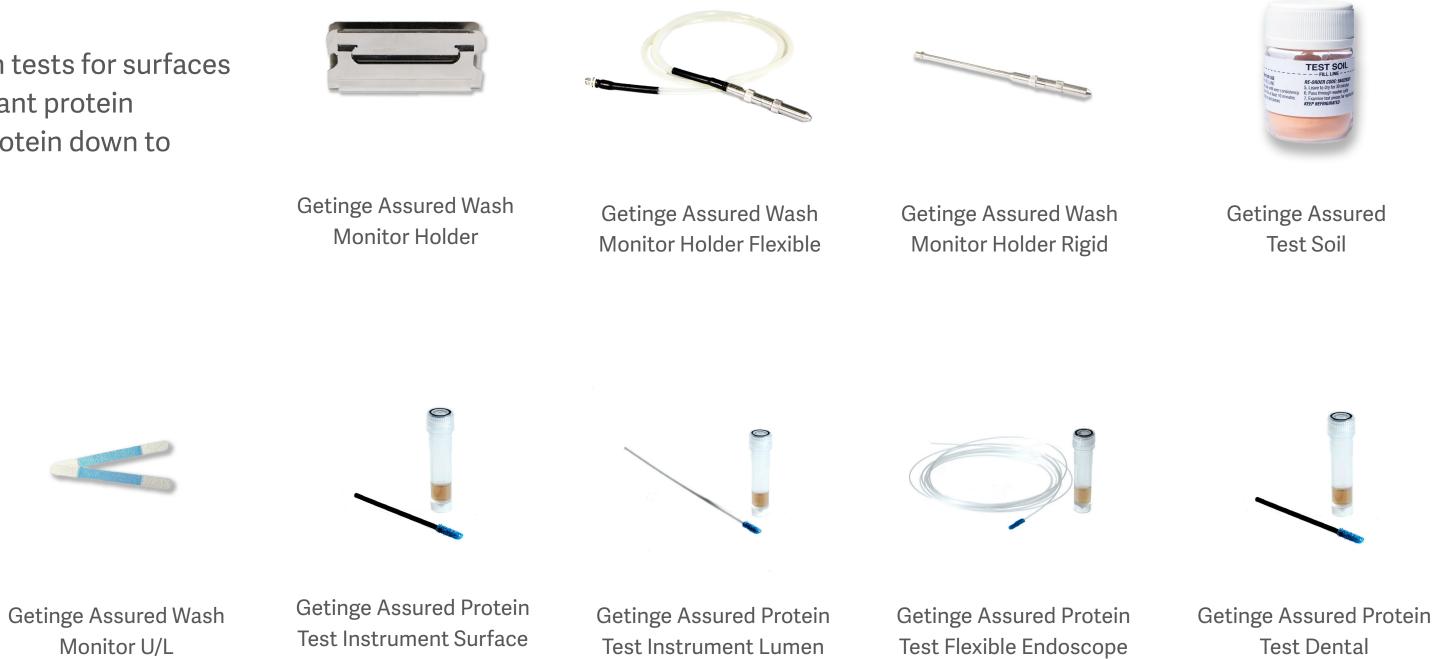

## Wash Release Monitors - The first important step in sterile processing

Effective cleaning is the first important step in sterile processing. The best way to verify cleanliness is a reliable testing protocol that includes test soil, wash monitoring, and residual protein testing.

Used routinely in washer-disinfectors or ultrasonic baths, our Getinge Assured Wash Monitors provide independent verification that the cleaning process is consistently providing the desired result.

As a final assurance of cleanliness, we offer a full range of residual protein tests for surfaces and instruments – including hollow lumens and endoscopes. With an instant protein reaction, these tests are quick and easy to use and can detect residual protein down to 1 microgram in less than 10 seconds.

## Ordering Information

| Label<br>Color | Product Name                                                                                                                                                              | Use                                   | Order No.                                           |
|----------------|---------------------------------------------------------------------------------------------------------------------------------------------------------------------------|---------------------------------------|-----------------------------------------------------|
| Wash Ro        | elease                                                                                                                                                                    |                                       |                                                     |
|                | Test Soil                                                                                                                                                                 | Medical devices immediately after use | 504228300                                           |
| Wash Mo        | onitoring and Holders                                                                                                                                                     |                                       |                                                     |
|                | Wash Monitor                                                                                                                                                              | Washer-disinfectors                   | 503864500, 503864600, 503864700                     |
|                | Wash Monitor F/R • Flexible & Rigid                                                                                                                                       | Washer-disinfectors                   | 6005500586                                          |
|                | Wash Monitor Holder<br>Wash Monitor Holder R • Rigid Lumen<br>Wash Monitor Holder F • Flexible Lumen                                                                      | Washer-disinfectors / Ultrasonic      | 6005500585<br>503865000<br>503865100                |
| Wash Mo        | onitoring, Ultrasonic                                                                                                                                                     |                                       |                                                     |
|                | Wash Monitor U • Ultrasonic Test                                                                                                                                          | Ultrasonic                            | 503865200                                           |
|                | Wash Monitor U/L • Ultrasonic Test                                                                                                                                        | Ultrasonic                            | 6005500587                                          |
| Protein T      | ests                                                                                                                                                                      |                                       |                                                     |
|                | Protein Test Instrument Surface<br>Protein Test Instrument Lumen                                                                                                          | Washer-disinfectors / Ultrasonic      | 503878500<br>503911200                              |
|                | Protein Test Flexible Endoscope 2,5 m x 2,8 mm<br>Protein Test Flexible Endoscope 2,5 m x 3,7 mm<br>Protein Test Flexible Endoscope 2,5 m x 1,9 mm<br>Protein Test Dental | Washer-disinfectors / Ultrasonic      | 503964400<br>6005500296<br>6005500297<br>6005500000 |