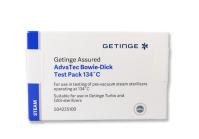

## Machine Release Monitors - Assurance of equipment performance

The Bowie-Dick-type test remains the benchmark for daily testing of the mechanical function of your vacuum-assisted steam sterilizer.

Getinge Assured Bowie-Dick tests monitor the effective air removal and steam penetration allowing you to release your sterilizer for daily use. Getinge's innovative Bowie-Dick type tests have been developed and tested to conform to the requirements of EN ISO 11140-4.

With highly sensitive advanced ink, our technology provides greater accuracy and user information on process conditions compared to conventional test packs.

The compact design of the Getinge Assured AdvaTec and the Getinge Check Mini Bowie-Dick Test requires less paper and minimizes usage cost, transport cost, storage space, and environmental footprint.

\* For use in Getinge GSS67H and HS66 Turbo Steam Sterilizers

\*\* For use in all sterilizers except Getinge GSS67H and HS66 Turbo

Getinge Assured AdvaTec **Bowie-Dick Test Pack** 134°C\*

Getinge Check Mini Bowie-Dick Pack 134°C\*\*

| Label<br>Color | Product Name                                                                                                                                                                                                         | Use          | Order No.                                            |  |  |
|----------------|----------------------------------------------------------------------------------------------------------------------------------------------------------------------------------------------------------------------|--------------|------------------------------------------------------|--|--|
| Machir         | ne Release                                                                                                                                                                                                           |              |                                                      |  |  |
| Bowie-D        | Dick Tests                                                                                                                                                                                                           |              |                                                      |  |  |
|                | Getinge Assured Bowie-Dick Test Pack 134°C, Getinge Sterilizers                                                                                                                                                      | Steam        | 504052100                                            |  |  |
|                | Getinge Check Bowie-Dick Test Pack 134°C, Sub-trans cycles                                                                                                                                                           | Steam        | 6001154901                                           |  |  |
|                | Bowie-Dick Test Pack 121°C                                                                                                                                                                                           | Steam        | 504052200                                            |  |  |
|                | Bowie-Dick Test Card TT (Table Top Sterilizers)                                                                                                                                                                      | Steam        | 6005500588                                           |  |  |
|                | Bowie-Dick Test Card 134°C                                                                                                                                                                                           | Steam        | 6005500589                                           |  |  |
|                | AdvaTec Bowie-Dick Test Pack, Getinge Sterilizers                                                                                                                                                                    | Steam        | 504225100                                            |  |  |
|                | Bowie-Dick Test Sheet 134°C                                                                                                                                                                                          | Steam        | 6005500590                                           |  |  |
|                | Getinge Check Bowie-Dick Mini-Pack, Sub-trans                                                                                                                                                                        | Steam        | 6001155600                                           |  |  |
| Load R         | Load Release                                                                                                                                                                                                         |              |                                                      |  |  |
| Helix Te       | sts                                                                                                                                                                                                                  |              |                                                      |  |  |
|                | Helix Test 3.5                                                                                                                                                                                                       | Steam        | 504052700                                            |  |  |
|                | Helix Test 4                                                                                                                                                                                                         | Steam        | 504052800                                            |  |  |
|                | Helix Test 5.3                                                                                                                                                                                                       | Steam        | 504052900                                            |  |  |
|                | Helix Test 7                                                                                                                                                                                                         | Steam        | 504053000                                            |  |  |
|                | Helix Test Formaldehyde                                                                                                                                                                                              | Formaldehyde | 504053100                                            |  |  |
|                | Getinge Assured Batch Monitoring System PCD Device                                                                                                                                                                   | Steam        | 6005500575                                           |  |  |
|                | Batch Monitoring System Helix Test 3.5 (Refill Kit)<br>Batch Monitoring System Helix Test 4 (Refill Kit)<br>Batch Monitoring System Helix Test 5.3 (Refill Kit)<br>Batch Monitoring System Helix Test 7 (Refill Kit) | Steam        | 6005500037<br>6005500038<br>6005500039<br>6005500040 |  |  |