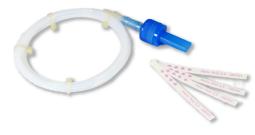

Used routinely in washer-disinfectors or ultrasonic baths, our Getinge Assured Wash Monitors provide independent verification that the cleaning process is consistently providing the desired result.

As a final assurance of cleanliness, we offer a full range of residual protein tests for surfaces and instruments – including hollow lumens and endoscopes. With an instant protein reaction, these tests are quick and easy to use and can detect residual protein down to 1 microgram in less than 10 seconds.

2,5 m

Getinge Assured Wash Monitor GETINGE ASSURED BROCHURE Getinge Assured Wash Monitor F/R

Getinge Assured Wash Monitor Ultrasonic