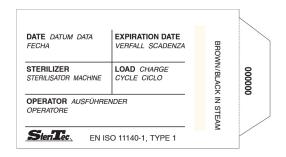

#### **Performance Characteristics**

When exposed to steam sterilization conditions, the bar changes color. The card can fit in various container card-holders by folding or not folding the top sizing flap to the appropriate size.

# **Physical Characteristics**

Dimensions: L 70mm x W 39mm

## **Color Change**

White to black

#### Standards Classification

ISO 11140-1, Type 1

| SteriTec Part No.      | <b>Packaging</b> |
|------------------------|------------------|
| CI 138, Container Card | 8 boxes of 500   |